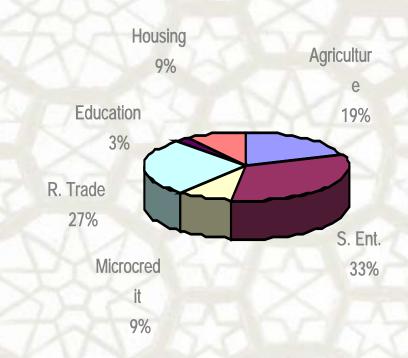

#### Rs in Crores

| Sector         | Targets     | Ach.       | %age |  |
|----------------|-------------|------------|------|--|
| Agriculture    | Rs.493.78   | Rs.175.43  | 36%  |  |
| S. Enterprises | Rs.448.62   | Rs. 270.30 | 60%  |  |
| Microcredit    | Rs.438.90   | Rs. 71.02  | 16%  |  |
| Retail Trade   | Rs. 367.56  | Rs 215.06  | 59%  |  |
| Education      | Rs. 65.07   | Rs 22.50   | 35%  |  |
| Housing        | Rs. 95.92   | Rs 76.63   | 80%  |  |
| Total          | Rs. 1909.85 | Rs. 830.94 | 44%  |  |

## **Achievement Matrix %**

|         | Agriculture | Small<br>Enterprises | Micro credit | Retail Trade | Education | Housing | Total |
|---------|-------------|----------------------|--------------|--------------|-----------|---------|-------|
| Kashmir | 37          | 42                   | 31           | 43           | 28        | 72      | 40    |
| Jammu   | 33          | 80                   | 10           | 80           | 47        | 89      | 45    |
| Ladakh  | 35          | 70                   | 128          | 176          | 2         | 46      | 90    |
| Total   | 36          | 60                   | 16           | 59           | 35        | 80      | 44    |