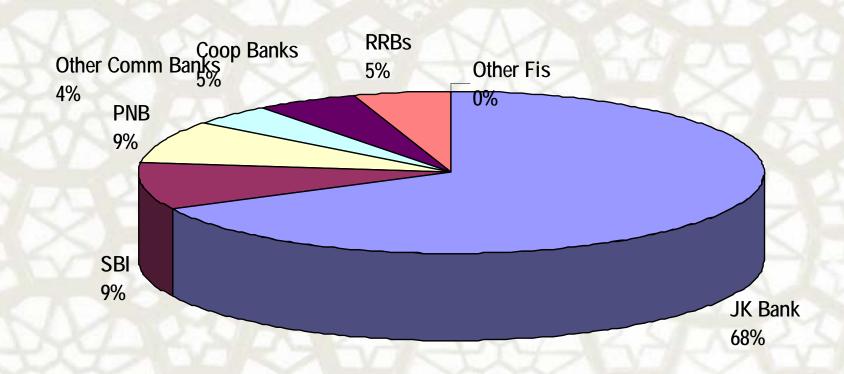

## Credit by Institution

Rs in Crores

| Institution/s     | Disbursals | Achievement% |
|-------------------|------------|--------------|
| J&K Bank          | 1081.66    | 59           |
| SBI               | 147.14     | 39           |
| PNB               | 139.68     | 49           |
| Other Comm. Banks | 64.84      | 19           |
| Coop. Banks       | 85.93      | 28           |
| RRBs              | 78.45      | 21           |
| Other FIs         | 1.49       | 27           |

## Credit By Institution (%)