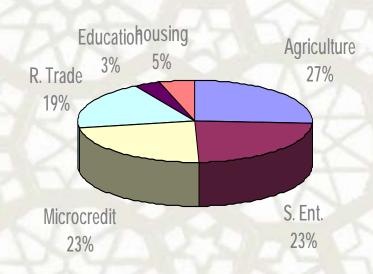

## Credit to Priority Sector: Off-take

❖Total off-take : Rs 831 crore

Sectoral break up:

\*Agriculture: Rs 175 Cr

**♦** SME : Rs 270 Cr

❖Micro Credit : Rs 71 Cr

\*Retail Trade: Rs 215 Cr

❖ Education : Rs 22 Cr

Housing : Rs 77 Cr

#### Rs in Crores

| Sector         | Targets     | Ach.       | %age |  |
|----------------|-------------|------------|------|--|
| Agriculture    | Rs.493.78   | Rs.175.43  | 36%  |  |
| S. Enterprises | Rs.448.62   | Rs. 270.30 | 60%  |  |
| Microcredit    | Rs.438.90   | Rs. 71.02  | 16%  |  |
| Retail Trade   | Rs. 367.56  | Rs 215.06  | 59%  |  |
| Education      | Rs. 65.07   | Rs 22.50   | 35%  |  |
| Housing        | Rs. 95.92   | Rs 76.63   | 80%  |  |
| Total          | Rs. 1909.85 | Rs. 830.94 | 44%  |  |