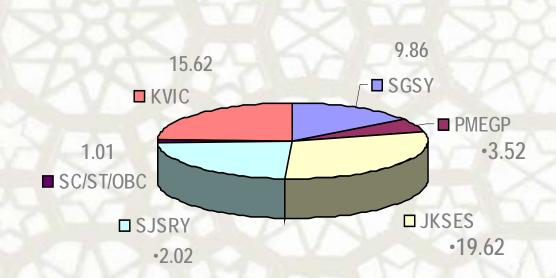

### **Sponsored Schemes**

#### Credit disbursement through Six Major schemes

#### Target Achievement

| SGSY  | 17% |  |
|-------|-----|--|
| PMEGP | 6%  |  |
| JKSES | 19% |  |
| SJSRY | 14% |  |
| KVIB  | 18% |  |
| SC/ST | 11% |  |