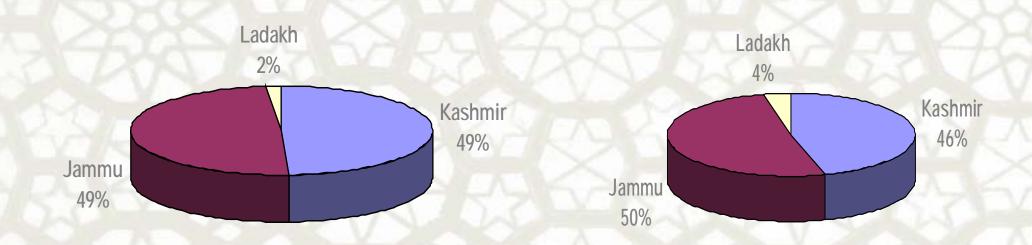

#### **Absolutes and Priority Sector target achievement(%)**

•Rs in Crores

| Region  | Priority |       | Non-<br>Priority | Total   |
|---------|----------|-------|------------------|---------|
| Kashmir | 378.60   | (40%) | 416.93           | 795.53  |
| Jammu   | 421.46   | (45%) | 334.50           | 755.96  |
| Ladakh  | 30.88    | (90%) | 16.84            | 47.73   |
| Total   | 830.94   | (44%) | 768.28           | 1599.22 |

#### Credit By Region: Targeted off-take Vs Actuals

Target Actual